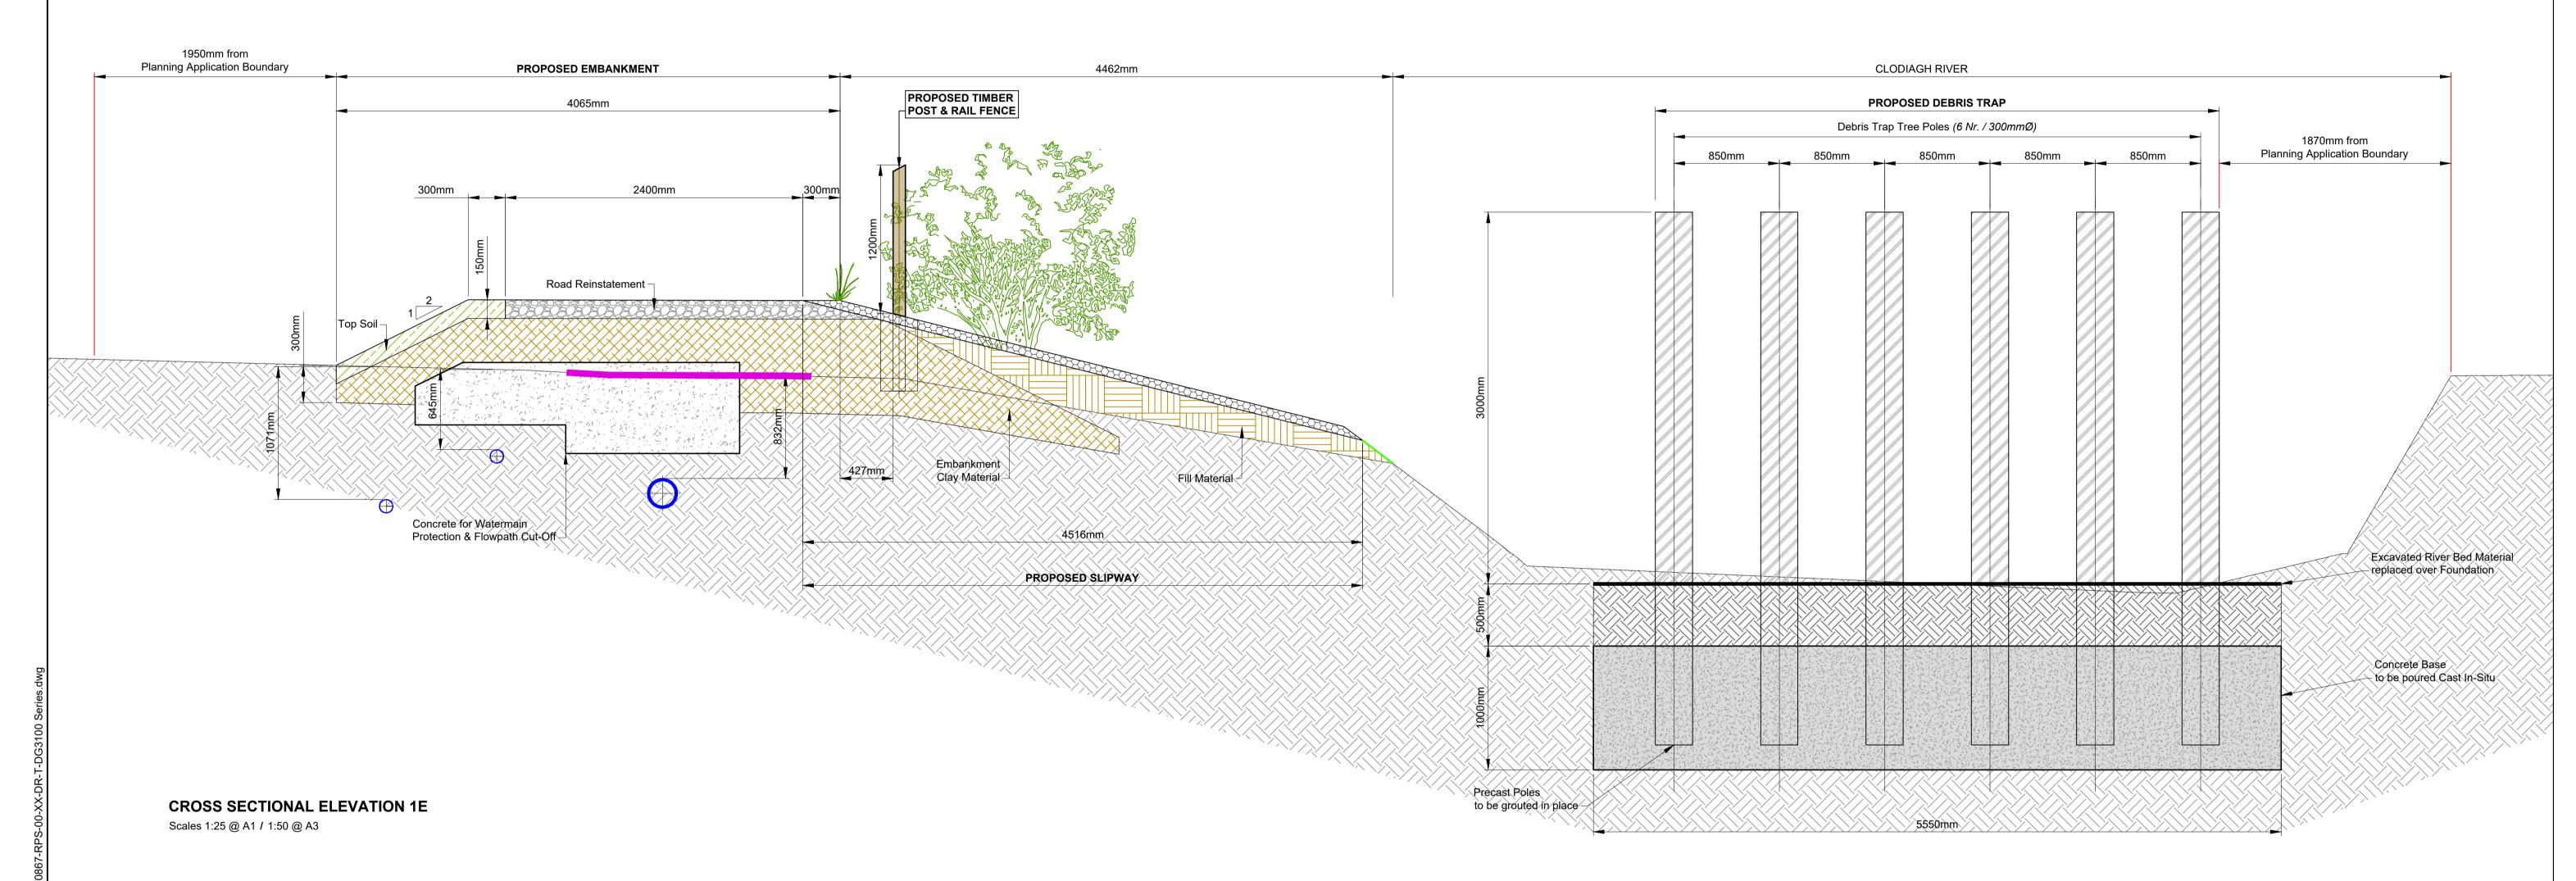

## **SECTION 1E - AREA 1 DEBRIS TRAP ARRANGEMENT**

NOTE: Refer to Plan -DG3103 for Debris Trap

**Laois County Council** Aras an Chontae, Portlaoise, Co, Laois i) Hard copies, dwf and pdf will form a controlled issue of the drawing. All other formats (dwg etc.) are deemed to be an uncontrolled issue and any work carried out based on these files is at the recipients own risk. RPS will not accept any responsibility for any errors from the use of these files, either by human error by the recipient, listing of the un-dimensioned measurements, compatibility with the recipients software, and any errors arising when these files are used to aid the recipients drawing production, or setting out on site.

|                      |  |  | 5 |  |  |  |  |
|----------------------|--|--|---|--|--|--|--|
| A TETRA TECH COMPANY |  |  |   |  |  |  |  |

| Scale<br>As Shown @ A1<br>As Shown @ A3 | Project <b>CLON</b>                                  | NASLEE FLOOD RELIEF SCHEME Planning Application      |              |            |  |
|-----------------------------------------|------------------------------------------------------|------------------------------------------------------|--------------|------------|--|
| Created on 29/07/2024                   | Title AREA 1 DEBRIS TRAP - CROSS SECTIONAL ELEVATION |                                                      |              |            |  |
| Sheets 04 of 06                         |                                                      | ROSS SECTIONAL                                       | ELEVATION    |            |  |
| File Identifier MDW0867-RPS-00-XX-DR-   | -T-DG3100 Series.dwg                                 | Drawing No.<br>MDW0867-RPS-00-XX-<br>DR-T-DG3104.dwg | Status<br>A1 | Rev<br>C01 |  |